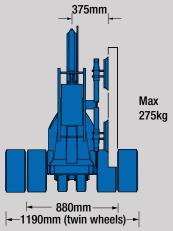

#### **Dimensions**

# 785kg max lifting capacity

| Technical Specifications                       |          |
|------------------------------------------------|----------|
| Max Lifting Capacity                           | 785kg    |
| Lift Height                                    | 3970mm   |
| Max Extension from front bumper to suction cup | 2500mm   |
| Extension Capacity - at max extension          | 100kg    |
| Side Lift Capacity                             | 275kg    |
| Tilt Function                                  | 180°     |
| Rotation                                       | 180°     |
| Linear                                         | 75mm     |
| Fine Lift on Jib Head                          | 200mm    |
| Suction Cups (Glass)                           | 4@410mm  |
| Total Machine Weight                           | 1422kg   |
| Light Weight - excluding counterweights        | 1142kg   |
| Battery                                        | 2x 150AH |
| Remote Control                                 | Wired    |