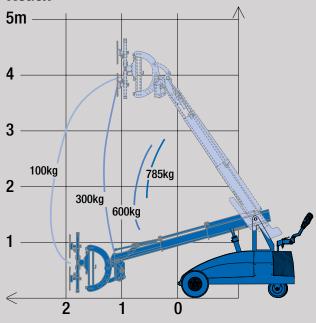

# 785kg max lifting capacity

| Technical Specifications                       |          |
|------------------------------------------------|----------|
| Max Lifting Capacity                           | 785kg    |
| Lift Height                                    | 3970mm   |
| Max Extension from front bumper to suction cup | 2500mm   |
| Extension Capacity - at max extension          | 100kg    |
| Side Lift Capacity                             | 275kg    |
| Tilt Function                                  | 180°     |
| Rotation                                       | 180°     |
| Linear                                         | 75mm     |
| Fine Lift on Jib Head                          | 200mm    |
| Suction Cups (Glass)                           | 4@410mm  |
| Total Machine Weight                           | 1422kg   |
| Light Weight - excluding counterweights        | 1142kg   |
| Battery                                        | 2x 150AH |
| Remote Control                                 | Wired    |

#### Reach