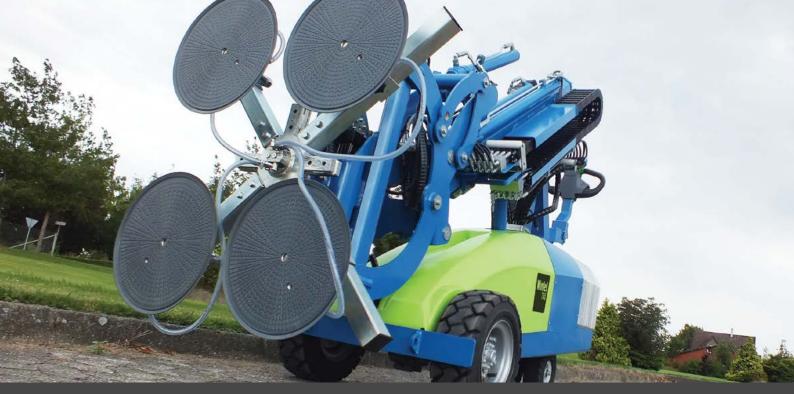

## **WINLET 785**

Simpler lifting for enhanced productivity and safety.

The Winlet 785 combines pick and carry and lifting duties in one reliable machine. Glazing or glass panels weighing up to 785kg can be lifted, and installed with ease.

# 785kg max lifting capacity

| Technical Specifications                       |          |
|------------------------------------------------|----------|
| Max Lifting Capacity                           | 785kg    |
| Lift Height                                    | 3970mm   |
| Max Extension from front bumper to suction cup | 2500mm   |
| Extension Capacity - at max extension          | 100kg    |
| Side Lift Capacity                             | 275kg    |
| Tilt Function                                  | 180°     |
| Rotation                                       | 180°     |
| Linear                                         | 75mm     |
| Fine Lift on Jib Head                          | 200mm    |
| Suction Cups (Glass)                           | 4@410mm  |
| Total Machine Weight                           | 1422kg   |
| Light Weight - excluding counterweights        | 1142kg   |
| Battery                                        | 2x 150AH |
| Remote Control                                 | Wired    |

Easy to adapt to carry other materials including: granite, concrete, plasterboards, steel panels or plates, tiles, wooden panels & doors

Twin wheels for rough terrain (optional)

Compact design makes the Winlet 785 suitable for operating in confined spaces and transported in construction hoists