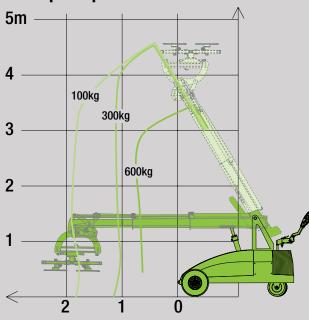

# 785kg max lifting capacity

| Technical Specifications                       |          |
|------------------------------------------------|----------|
| Max Lifting Capacity                           | 785kg    |
| Lift Height                                    | 3970mm   |
| Max Extension from front bumper to suction cup | 2500mm   |
| Extension Capacity - at max extension          | 100kg    |
| Side Lift Capacity                             | 275kg    |
| Tilt Function                                  | 180°     |
| Rotation                                       | 180°     |
| Linear                                         | 75mm     |
| Fine Lift on Jib Head                          | 200mm    |
| Suction Cups (Glass)                           | 4@410mm  |
| Total Machine Weight                           | 1422kg   |
| Light Weight - excluding counterweights        | 1142kg   |
| Battery                                        | 2x 150AH |
| Remote Control                                 | Wired    |

#### Reach