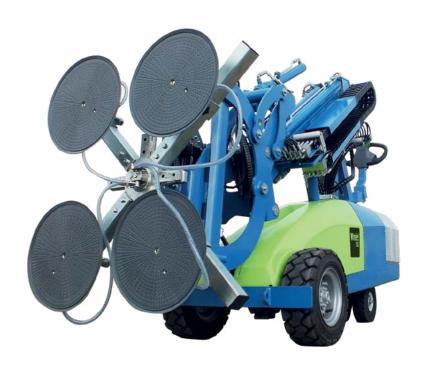

## **WINLET 785**

Simpler lifting for enhanced productivity and safety.

The Winlet 785 combines pick and carry and lifting duties in one reliable machine. Glazing or glass panels weighing up to 785kg can be lifted, and installed with ease.

# 785kg max lifting capacity

| Technical Specifications                       |          |
|------------------------------------------------|----------|
| Max Lifting Capacity                           | 785kg    |
| Lift Height                                    | 3970mm   |
| Max Extension from front bumper to suction cup | 2500mm   |
| Extension Capacity - at max extension          | 100kg    |
| Side Lift Capacity                             | 275kg    |
| Tilt Function                                  | 180°     |
| Rotation                                       | 180°     |
| Linear                                         | 75mm     |
| Fine Lift on Jib Head                          | 200mm    |
| Suction Cups (Glass)                           | 4@410mm  |
| Total Machine Weight                           | 1422kg   |
| Light Weight - excluding counterweights        | 1142kg   |
| Battery                                        | 2x 150AH |
| Remote Control                                 | Wired    |

Easy to adapt to carry other materials including: granite, concrete, plasterboards, steel panels or plates, tiles, wooden panels & doors

Twin wheels for rough terrain (optional)

Compact design makes the Winlet 785 suitable for operating in confined spaces and transported in construction hoists