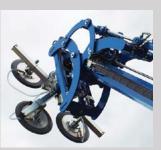

| 75mm     |
| Fine Lift on Jib Head                          | 200mm    |
| Suction Cups (Glass)                           | 4@410mm  |
| Total Machine Weight                           | 1422kg   |
| Light Weight - excluding counterweights        | 1142kg   |
| Battery                                        | 2x 150AH |
| Remote Control                                 | Wired    |

• Protective Cup Covers

Remote Control Cover

• All Weather Protection Kit

• Drive Handle Cover

• Stone Suction Cups

#### **Accessories**

- Wireless Radio Remote
- Support Legs
- Twin Wheels
- Quick Connector Set for Suction Cups
- Drive Alarm
- LED Flashing Beacon



protects the operator and the load



Multifunction control panel with integrated buttons and signal lights



Easy to adapt to carry other materials including: granite, concrete, plasterboards, steel panels or plates, tiles, wooden panels & doors



Twin wheels for rough terrain (optional)



Compact design makes the Winlet 785 suitable for operating in confined spaces and transported in construction hoists

#### **Dimensions**





### Pick up and place



#### Reach