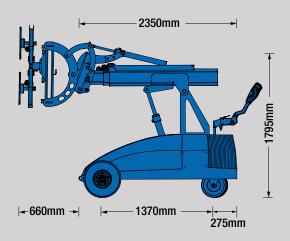

#### **Dimensions**

# 785kg max lifting capacity

| Technical Specifications                       |          |
|------------------------------------------------|----------|
| Max Lifting Capacity                           | 785kg    |
| Lift Height                                    | 3970mm   |
| Max Extension from front bumper to suction cup | 2500mm   |
| Extension Capacity - at max extension          | 100kg    |
| Side Lift Capacity                             | 275kg    |
| Tilt Function                                  | 180°     |
| Rotation                                       | 180°     |
| Linear                                         | 75mm     |
| Fine Lift on Jib Head                          | 200mm    |
| Suction Cups (Glass)                           | 4@410mm  |
| Total Machine Weight                           | 1422kg   |
| Light Weight - excluding counterweights        | 1142kg   |
| Battery                                        | 2x 150AH |
| Remote Control                                 | Wired    |