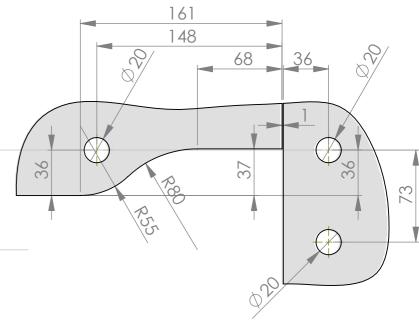

## Glass Preparation Details Scale 1:3

| Side/Ove<br>Pivot Pa | erpanel        | G            | iO.40          |                |
|----------------------|----------------|--------------|----------------|----------------|
| DRAWING              |                |              |                |                |
| SCALE: 1:1           | SHEET SIZE: A3 | DRAWN BY: BK | CHECKED BY: MJ | DATE: 20/05/13 |