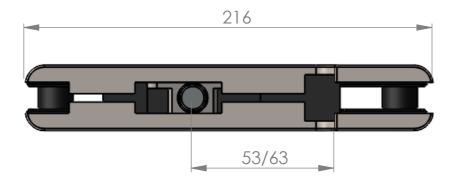

## Product Specification Sheet Patches | Retailia Side/Overpanel Pivot Patch

## Product Key Features

Brushed/Polished Stainless Steel Grade 304 Material Finish:

Handing 120kg Packaging 1no.