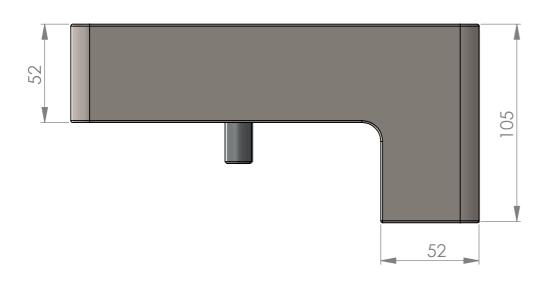

## Product Specification Sheet Patches | Retailia Side/Overpanel Pivot Patch

## Product Key Features

Brushed/Polished Stainless Steel Grade 304 Material Finish:

Handing 120kg Packaging 1no.