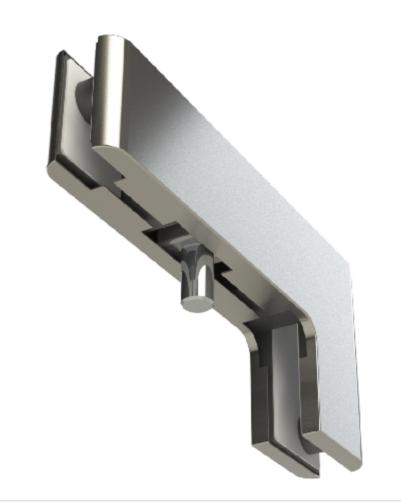

## Product Specification Sheet Patches | Retailia Side/Overpanel Pivot Patch

## Product Key Features

Brushed/Polished Stainless Steel Grade 304 Material Finish:

Handing 120kg Packaging 1no.