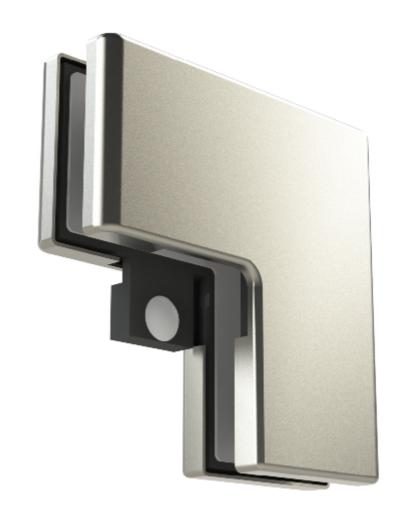

### **Product Key Features**

Material Finish: Brushed/Polished Stainless Steel Grade 304

Handing Non Handed

Packaging