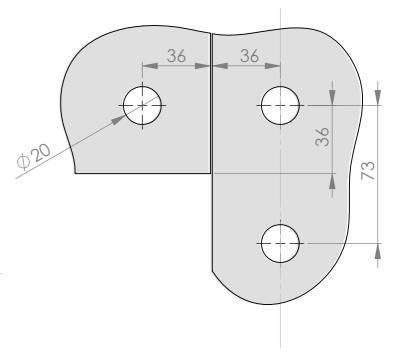

## Glass Preparation Details Scale 1:2

| Overp<br>Conne | anel Sto       | p G          | O.61           |                |
|----------------|----------------|--------------|----------------|----------------|
| DRAWING        |                |              |                |                |
|                |                |              |                |                |
| SCALE: 1:1     | SHEET SIZE: A3 | DRAWN BY: BK | CHECKED BY: MJ | DATE: 20/05/13 |