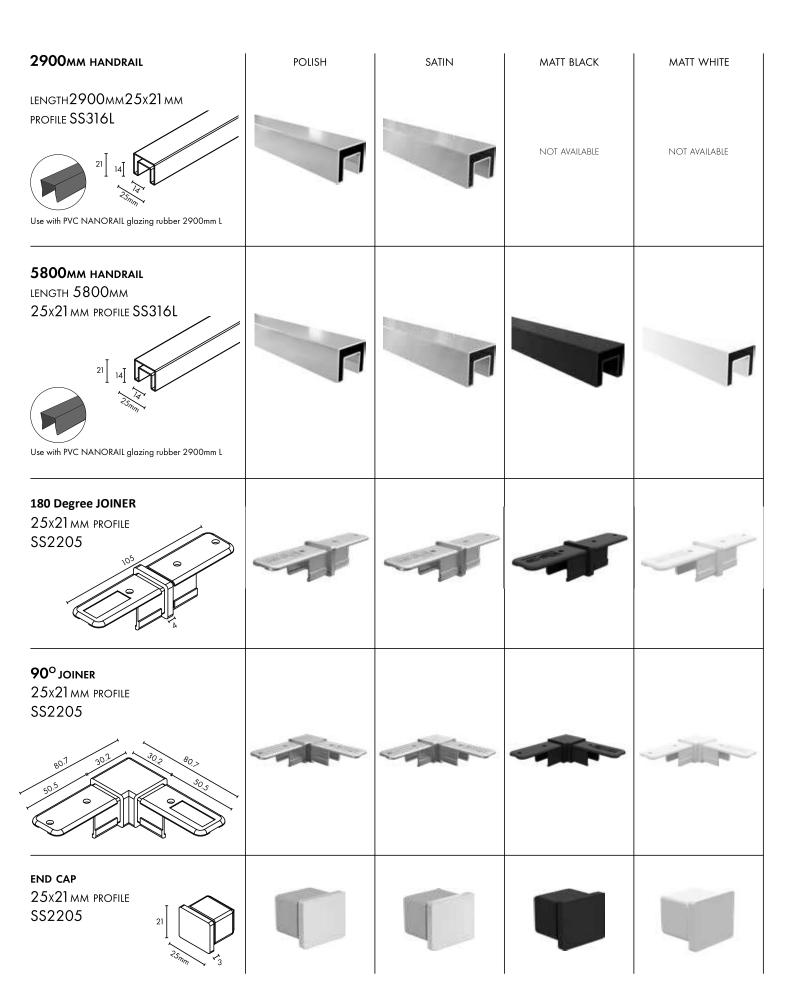

## 21x25mm Square Handrail Range

## 21x25mm Square Handrail Range

| SLOTTED END CAP                                                                                                                                                                                                                                                                                                                                                                                                                                                                                                                                                                                                                                                                                                                                                                                                                                                                                                                                                                                                                                                                                                                                                                                                                                                                                                                                                                                                                                                                                                                                                                                                                                                                                                                                                                                                                                                                                                                                                                                                                                                                                                                                                                                                                                                                                                                                                                                                                                                                                                                                                                                                                                                                                                                                                                                                                                                                                                                                                                                                               | POLISH | SATIN | MATT BLACK    | MATT WHITE    |
|-------------------------------------------------------------------------------------------------------------------------------------------------------------------------------------------------------------------------------------------------------------------------------------------------------------------------------------------------------------------------------------------------------------------------------------------------------------------------------------------------------------------------------------------------------------------------------------------------------------------------------------------------------------------------------------------------------------------------------------------------------------------------------------------------------------------------------------------------------------------------------------------------------------------------------------------------------------------------------------------------------------------------------------------------------------------------------------------------------------------------------------------------------------------------------------------------------------------------------------------------------------------------------------------------------------------------------------------------------------------------------------------------------------------------------------------------------------------------------------------------------------------------------------------------------------------------------------------------------------------------------------------------------------------------------------------------------------------------------------------------------------------------------------------------------------------------------------------------------------------------------------------------------------------------------------------------------------------------------------------------------------------------------------------------------------------------------------------------------------------------------------------------------------------------------------------------------------------------------------------------------------------------------------------------------------------------------------------------------------------------------------------------------------------------------------------------------------------------------------------------------------------------------------------------------------------------------------------------------------------------------------------------------------------------------------------------------------------------------------------------------------------------------------------------------------------------------------------------------------------------------------------------------------------------------------------------------------------------------------------------------------------------------|--------|-------|---------------|---------------|
| 25x21 MM PROFILE<br>SS2205<br>(INCLUDES 55MM<br>LONG SS304 M6<br>SCREW)                                                                                                                                                                                                                                                                                                                                                                                                                                                                                                                                                                                                                                                                                                                                                                                                                                                                                                                                                                                                                                                                                                                                                                                                                                                                                                                                                                                                                                                                                                                                                                                                                                                                                                                                                                                                                                                                                                                                                                                                                                                                                                                                                                                                                                                                                                                                                                                                                                                                                                                                                                                                                                                                                                                                                                                                                                                                                                                                                       |        |       | NOT AVAILABLE | NOT AVAILABLE |
| WALL PLATE<br>25x21 MM PROFILE<br>SS2205                                                                                                                                                                                                                                                                                                                                                                                                                                                                                                                                                                                                                                                                                                                                                                                                                                                                                                                                                                                                                                                                                                                                                                                                                                                                                                                                                                                                                                                                                                                                                                                                                                                                                                                                                                                                                                                                                                                                                                                                                                                                                                                                                                                                                                                                                                                                                                                                                                                                                                                                                                                                                                                                                                                                                                                                                                                                                                                                                                                      |        |       |               |               |
| EXTENDED WALL PLATE<br>25x21 MM PROFILE<br>SS2205<br>10-510<br>10-510<br>10-510<br>10-510<br>10-510<br>10-510<br>10-510<br>10-510<br>10-510<br>10-510<br>10-510<br>10-510<br>10-510<br>10-510<br>10-510<br>10-510<br>10-510<br>10-510<br>10-510<br>10-510<br>10-510<br>10-510<br>10-510<br>10-510<br>10-510<br>10-510<br>10-510<br>10-510<br>10-510<br>10-510<br>10-510<br>10-510<br>10-510<br>10-510<br>10-510<br>10-510<br>10-510<br>10-510<br>10-510<br>10-510<br>10-510<br>10-510<br>10-510<br>10-510<br>10-510<br>10-510<br>10-510<br>10-510<br>10-510<br>10-510<br>10-510<br>10-510<br>10-510<br>10-510<br>10-510<br>10-510<br>10-510<br>10-510<br>10-510<br>10-510<br>10-510<br>10-510<br>10-510<br>10-510<br>10-510<br>10-510<br>10-510<br>10-510<br>10-510<br>10-510<br>10-510<br>10-510<br>10-510<br>10-510<br>10-510<br>10-510<br>10-510<br>10-510<br>10-510<br>10-510<br>10-510<br>10-510<br>10-510<br>10-510<br>10-510<br>10-510<br>10-510<br>10-510<br>10-510<br>10-510<br>10-510<br>10-510<br>10-510<br>10-510<br>10-510<br>10-510<br>10-510<br>10-510<br>10-510<br>10-510<br>10-510<br>10-510<br>10-510<br>10-510<br>10-510<br>10-510<br>10-510<br>10-510<br>10-510<br>10-510<br>10-510<br>10-510<br>10-510<br>10-510<br>10-510<br>10-510<br>10-510<br>10-510<br>10-510<br>10-510<br>10-510<br>10-510<br>10-510<br>10-510<br>10-510<br>10-510<br>10-510<br>10-510<br>10-510<br>10-510<br>10-510<br>10-510<br>10-510<br>10-510<br>10-510<br>10-510<br>10-510<br>10-510<br>10-510<br>10-510<br>10-510<br>10-510<br>10-510<br>10-510<br>10-510<br>10-510<br>10-510<br>10-510<br>10-510<br>10-510<br>10-510<br>10-510<br>10-510<br>10-510<br>10-510<br>10-510<br>10-510<br>10-510<br>10-510<br>10-510<br>10-510<br>10-510<br>10-510<br>10-510<br>10-510<br>10-510<br>10-510<br>10-510<br>10-510<br>10-510<br>10-510<br>10-510<br>10-510<br>10-510<br>10-510<br>10-510<br>10-510<br>10-510<br>10-510<br>10-510<br>10-510<br>10-510<br>10-510<br>10-510<br>10-510<br>10-510<br>10-510<br>10-510<br>10-510<br>10-510<br>10-510<br>10-510<br>10-510<br>10-510<br>10-510<br>10-510<br>10-510<br>10-510<br>10-510<br>10-510<br>10-510<br>10-510<br>10-510<br>10-510<br>10-510<br>10-510<br>10-510<br>10-510<br>10-510<br>10-510<br>10-510<br>10-510<br>10-510<br>10-510<br>10-510<br>10-510<br>10-510<br>10-510<br>10-510<br>10-510<br>10-510<br>10-510<br>10-510<br>10-510<br>10-510<br>10-510<br>10-510<br>10-510<br>10-510<br>10-510<br>10-510<br>10-510<br>10-510<br>10-510<br>10-510<br>10-510<br>10-510<br>10-510<br>10-510<br>10-510<br>10-510<br>10-510<br>10-510<br>10-510<br>10-510<br>10-510<br>10-510<br>10-510<br>10-510<br>10-510<br>10-510<br>10-510<br>10-510<br>10-510<br>10-510<br>10-510<br>10-510<br>10-510<br>10-510<br>10-510<br>10-510<br>10-510<br>10-510<br>10-510<br>10-510<br>10-510<br>10-510<br>10-510<br>10-510<br>10-510<br>10-510<br>10-510<br>10-510<br>10-510<br>10-510<br>10-510<br>10-510<br>10-510<br>10-510<br>10-510<br>10-510<br>10-510<br>10-510<br>10-510<br>10-510<br>10-510 | 0      | 0     |               |               |
| VERTICAL JOINER<br>25x21 MM PROFILE<br>SS2205                                                                                                                                                                                                                                                                                                                                                                                                                                                                                                                                                                                                                                                                                                                                                                                                                                                                                                                                                                                                                                                                                                                                                                                                                                                                                                                                                                                                                                                                                                                                                                                                                                                                                                                                                                                                                                                                                                                                                                                                                                                                                                                                                                                                                                                                                                                                                                                                                                                                                                                                                                                                                                                                                                                                                                                                                                                                                                                                                                                 |        |       |               | NOT AVAILABLE |