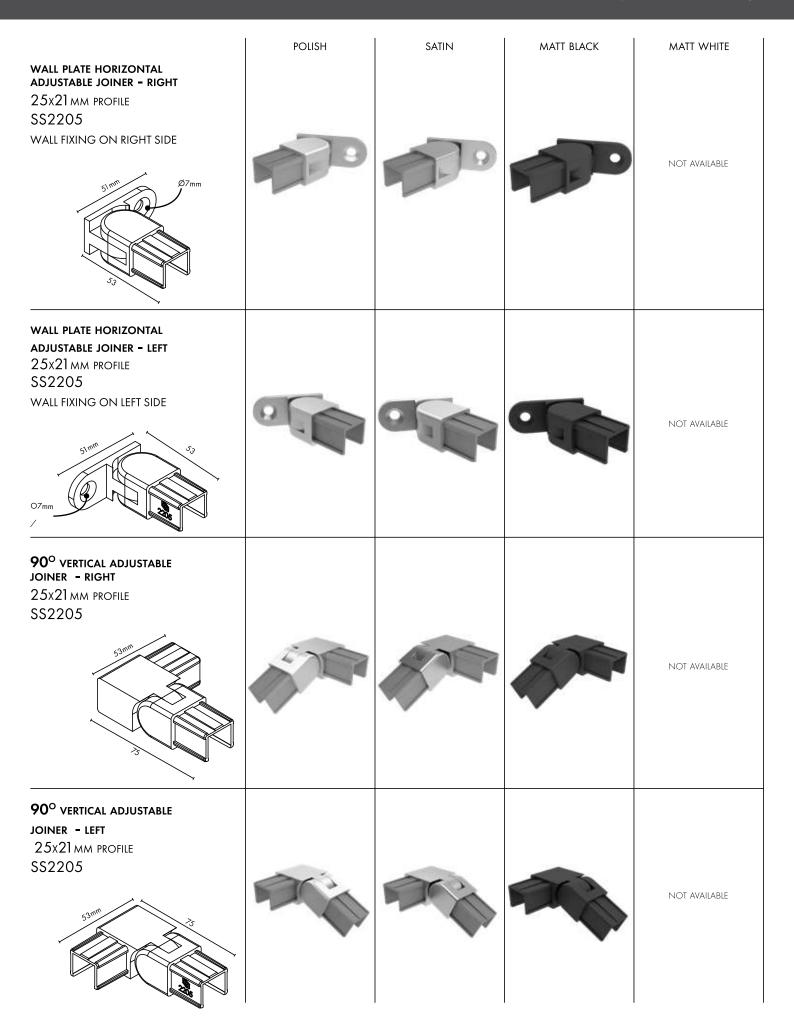

|        |       |               | NOT AVAILABLE |

## 21 x 25mm Square Handrail Range



## 21 x 25mm Square Handrail Range