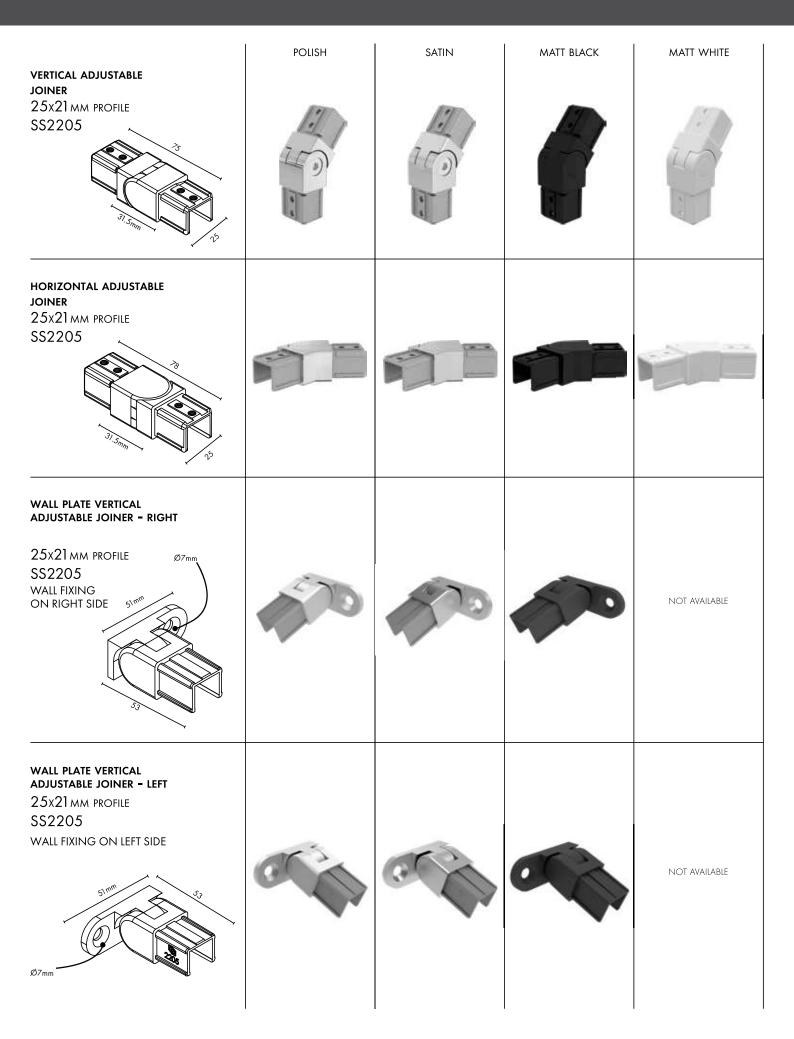

|        |       |               | NOT AVAILABLE |

## 21 x 25mm Square Handrail Range



## 21 x 25mm Square Handrail Range